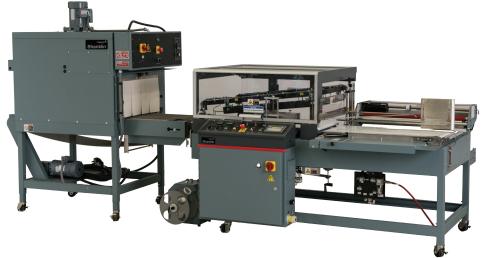

### MODELS A-26A, A-27A, AND A-28A

The Shanklin® A-Series of compact, rugged, and versatile Automatic L-Sealers offers gentle product feed and straight line product flow that make them ideally suited for handling a wide variety of products. A-Series machines feature conveyor-fed automatic operation and are capable of processing up to 35 packages per minute, plus the L-Seal design provides great flexibility and quick product change. Each will accept randomly spaced product, fed either automatically or by hand.

### THE PERFECT PARTNER

Pair your Shanklin® Automatic L-Sealer with a Shanklin® Shrink Tunnel for superior wraps every time!