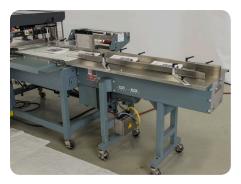

### **INFEED OPTIONS**

Adjustable Flight Lug Infeed

72" Product Separating Infeed

Adjustable Flight Bar Infeed