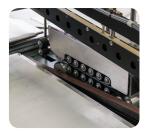

### SHANKLIN® SPECIFICATIONS

| AUTOMATIC L-SEALER MODEL             |                                                                                                                                                                                                                                                                                                                                                                                                                                                                                              |                                                        |                                                         |
|--------------------------------------|----------------------------------------------------------------------------------------------------------------------------------------------------------------------------------------------------------------------------------------------------------------------------------------------------------------------------------------------------------------------------------------------------------------------------------------------------------------------------------------------|--------------------------------------------------------|---------------------------------------------------------|
|                                      | Model A-26A                                                                                                                                                                                                                                                                                                                                                                                                                                                                                  | Model A-27A                                            | Model A-28A                                             |
| Seal Size*                           | 15"W x 21"L                                                                                                                                                                                                                                                                                                                                                                                                                                                                                  | 21"W x 33"L                                            | 33"W x 43"L                                             |
| Max. Product Height                  | • 5.5"                                                                                                                                                                                                                                                                                                                                                                                                                                                                                       | • 7.5" standard<br>• 9.5" with optional 10" height kit | • 9.5" standard<br>• 11.5" with optional 12" height kit |
| Min. Product Length                  | 4" Standard     1.5" with optional closing conveyor                                                                                                                                                                                                                                                                                                                                                                                                                                          | 4" Standard     2.75" with optional closing conveyor   | • 7.5" standard • 5" with optional closing conveyor     |
| Max. Product Length**                | 20"                                                                                                                                                                                                                                                                                                                                                                                                                                                                                          | 31"                                                    | 41"                                                     |
| Conveyor Belt Width                  | 14.5"                                                                                                                                                                                                                                                                                                                                                                                                                                                                                        | 17"                                                    | 30"                                                     |
| Max. Film Width<br>(Folded)          | 24"                                                                                                                                                                                                                                                                                                                                                                                                                                                                                          | 30"                                                    | 36"                                                     |
| Max. Film Width<br>Flat)             | 42" with compact centerfolder                                                                                                                                                                                                                                                                                                                                                                                                                                                                |                                                        | 60" with large compact centerfolder                     |
| Conveyor Height                      | Adjustable 31.5" – 37.5" without casters / 35.5" - 41.5" with casters                                                                                                                                                                                                                                                                                                                                                                                                                        |                                                        |                                                         |
| Product Speeds***                    | Up to 35 packages per minute (standard)                                                                                                                                                                                                                                                                                                                                                                                                                                                      |                                                        | 25 packages per minute max.                             |
| Longitiduinal and<br>Transverse Seal | Wide Fin Hot Knife                                                                                                                                                                                                                                                                                                                                                                                                                                                                           |                                                        |                                                         |
| Power                                | 230V, 15 Amps, 60 Hz, 1 phase & other voltage options are available                                                                                                                                                                                                                                                                                                                                                                                                                          |                                                        |                                                         |
| Compressed Air                       | 0.5 C.F.M. free air at 60 psi                                                                                                                                                                                                                                                                                                                                                                                                                                                                |                                                        |                                                         |
| Safety Devices                       | <ul> <li>Emergency stop button instantly stops all machine functions until manually reset</li> <li>A transparent hood, interlocked electrically with the automatic sequencing circuit, covers the sealing area; gas cylinders support the hood when it is lifted to allow access</li> <li>Tamper-resistant controls</li> <li>Low voltage sensors and actuators</li> <li>Film clamp proximity sensors ensure safe sealing arm jaw closure</li> <li>UL Certified electrical chassis</li> </ul> |                                                        |                                                         |