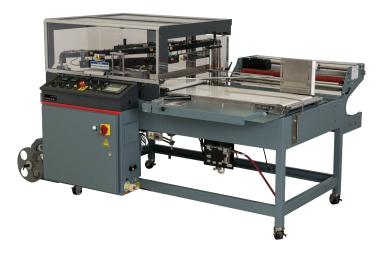

### MODEL A-28A

The large-capacity workhorse model of the A-Series, the A-28A features adjustable height seal jaws specially designed for products too large to fit through the A-26A or A-27A, and is equipped with a heavy duty discharge conveyor to wrap much heavier product than most automatic L-Sealers can handle.