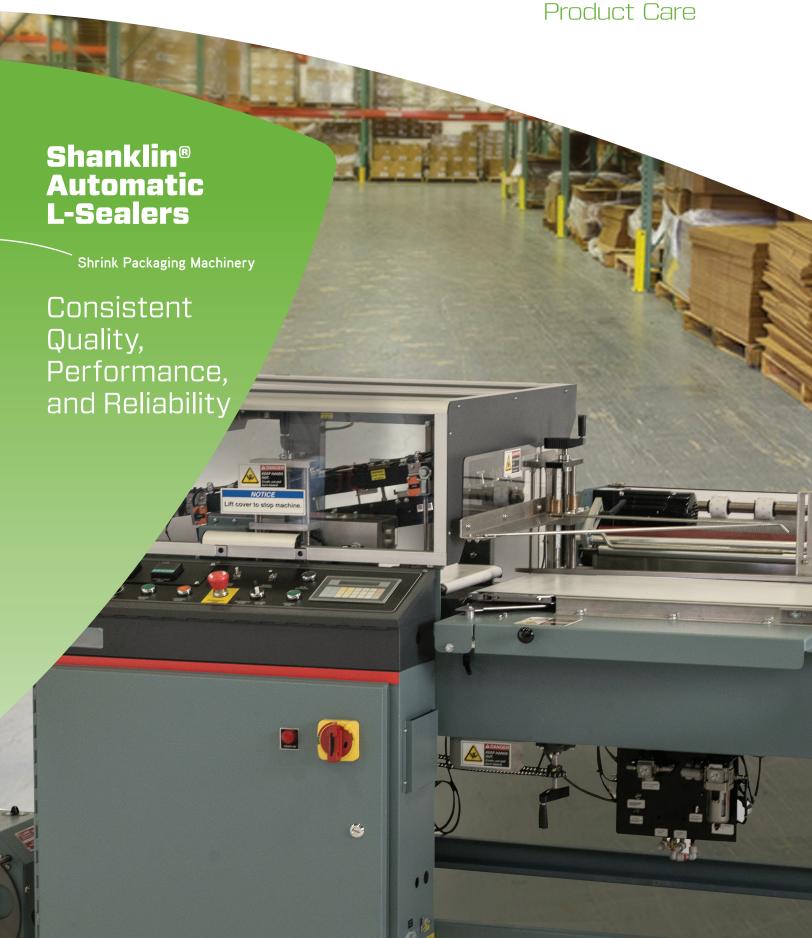

### **INFEED OPTIONS**

Adjustable Flight Lug Infeed

72" Product Separating Infeed

Adjustable Flight Bar Infeed