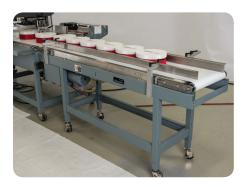

### **INFEED OPTIONS**

Adjustable Flight Lug Infeed

72" Product Separating Infeed

Adjustable Flight Bar Infeed