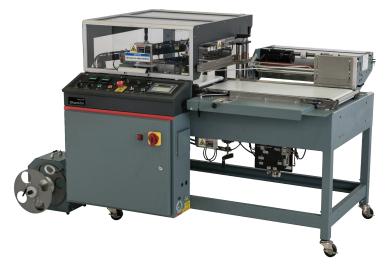

#### MODEL A-26A

The A-26A features adjustable height seal jaws and can automatically wrap a wide range of products, including high profile or short length items, at speeds up to 35 packages per minute. It is also available in a USDA approved model.

### MODEL A-27A

The A-27A possesses all of the same features as the A-26A, but with slightly larger allowances in its maximum seal size, product size, and film width specifications. EZ film threading is standard on the A-27A, which allows operators to move machine components for full access and visibility when threading film. The A-27A is also available in a USDA approved model.