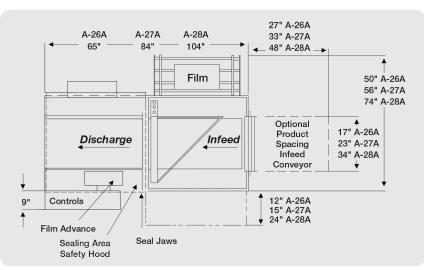

### A-26A/A-27A/A-28A PLAN VIEW

<sup>\*\*</sup> Length plus height cannot exceed seal jaw length

<sup>\*\*\*</sup> Dependent on product and application