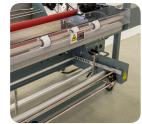

### **INFEED OPTIONS**

Adjustable Flight Lug Infeed

72" Product Separating Infeed

Adjustable Flight Bar Infeed