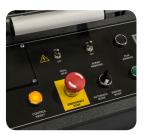

- Reliable—Equipped with programmable controllers for simplicity of wiring and ease of troubleshooting; facilitates easy machine set-up and adjustment
- Flexible—Photoelectric sensor system automatically compensates for package length change; automatic film advance system allows light, flexible products to be fed through the machine with ease
- Versatile—Offers easy product and size changeover and the ability to handle virtually any type of film (depending on sealing system); most features are fully adjustable for maximum convenience
- Safe—Electrical controls are UL-listed (for meeting the highest safety standards); sealing area is protected by an electrically interlocked transparent hood through which the sealing process may be safely observed; hood may be easily lifted for full access when necessary
- Secure—Password protection capability safeguards sensitive machine functions
- Easy to use and maintain—EZ load unwind feature offers easy loading and threading capability; machine controls are located in front for quick and easy access